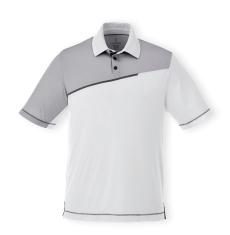

# **PRATER** SHORT SLEEVE POLO M 16702 (S - 3XL) | W 96702 (XS - 2XL)

125 945

100% Micro polyester interlock knit with wicking finish, 155 g/m<sup>2</sup> (4.6 oz/yd<sup>2</sup>). 100% Micro polyester graphic print interlock knit with wicking finish. 100% Micro polyester birdseye with wicking finish.

## FEATURES

- Centre front button placket (men's)
- No button placket (women's)
- Dyed-to-match buttons
- Rounded & drop back hem (women's)