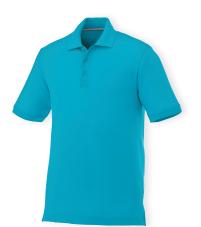

# **Elevate Polos**

**CRANDALL** SHORT SLEEVE POLO M 16222 (S - 5XL) | W 96222 (XS - 3XL)

65% Polyester / 35% Cotton pique knit, 200 g/m<sup>2</sup> (5.9 oz/yd<sup>2</sup>).

### FEATURES

- Centre front three button placket (men's)
- Flat knit collar
- V-notch side slits
- Dyed-to-match buttons