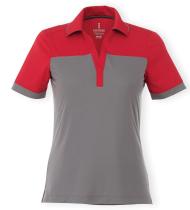

# NEW

**MACK** SHORT SLEEVE POLO M 16308 (S - 5XL) | W 96308 (XS - 3XL)

100% Polyester textured knit with wicking finish, 155 g/m<sup>2</sup> (4.6 oz/yd<sup>2</sup>).

### FEATURES

- Centre front no button placket (women's)
- Narrow coverstitch detail on shoulders,
- front blocking, back blocking & hem
- Contrast sleeve cuff detail
- Diminishing contrast piping

SELECT