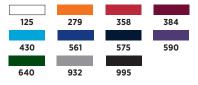

# **PRATER** SHORT SLEEVE POLO M 16702 (S - 3XL) | W 96702 (XS - 2XL)

125 945

100% Micro polyester interlock knit with wicking finish, 155 g/m<sup>2</sup> (4.6 oz/yd<sup>2</sup>). 100% Micro polyester graphic print interlock knit with wicking finish. 100% Micro polyester birdseye with wicking finish.

## FEATURES

- Centre front button placket (men's)
- No button placket (women's)
- Dyed-to-match buttons
- Rounded & drop back hem (women's)