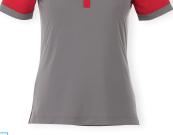

# NEW

**MACK** SHORT SLEEVE POLO M 16308 (S - 5XL) | W 96308 (XS - 3XL)

100% Polyester textured knit with wicking finish, 155 g/m<sup>2</sup> (4.6 oz/yd<sup>2</sup>).

### FEATURES

- Centre front no button placket (women's)
- Narrow coverstitch detail on shoulders,
- front blocking, back blocking & hem
- Contrast sleeve cuff detail
- Diminishing contrast piping

SELECT