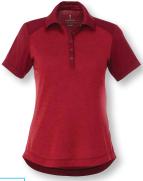

55% Cotton / 40% Polyester / 5% Elastane slub jersey knit with

## **FEATURES**

- Contrast graphic print detail
- Centre front no button placket (women's)
- Side seam taping detail
- V-notch side slits (men's)