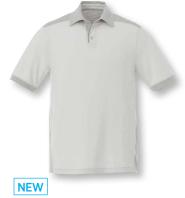

## AS LOW AS

BLANK

BRANDED

**LARAMIE** SHORT SLEEVE POLO

M 16610 (S - 3XL) W 96610 (XS - 2XL)

585

925

wicking finish,  $178 \text{ g/m}^2 (5.3 \text{ oz/yd}^2)$ .

- Centre front 6 button placket (women's)
- Two piece Self fabric collar
- Contrast piping
- Contrast sleeve cuff detail