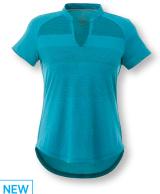

# AS LOW AS

**BLANK** 

BRANDED

NEW

**SAGANO** SHORT SLEEVE POLO

M 16508 (S - 3XL) W 96508 (XS - 2XL)

369

100% Micro polyester slub jersey knit with anti-microbial and wicking finish,  $135 \text{ g/m}^2 (4 \text{ oz/yd}^2)$ .

932

- Centre front 4 button placket (men's) & 5 button placket (women's)
- Two piece self fabric collar
- Contrast metal buttons
- Shirttail hem (women's)