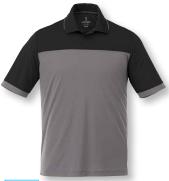

## AS LOW AS

BLANK

BRANDED

**NEW** 

**MACK** SHORT SLEEVE POLO M 16308 (S - 5XL) W 96308 (XS - 3XL)

358

431

100% Polyester textured knit with wicking finish, 155 g/m<sup>2</sup> (4.6 oz/yd<sup>2</sup>).

### **FEATURES**

- Centre front no button placket (women's)
- Narrow coverstitch detail on shoulders, front blocking, back blocking & hem
- Contrast sleeve cuff detail
- Diminishing contrast piping