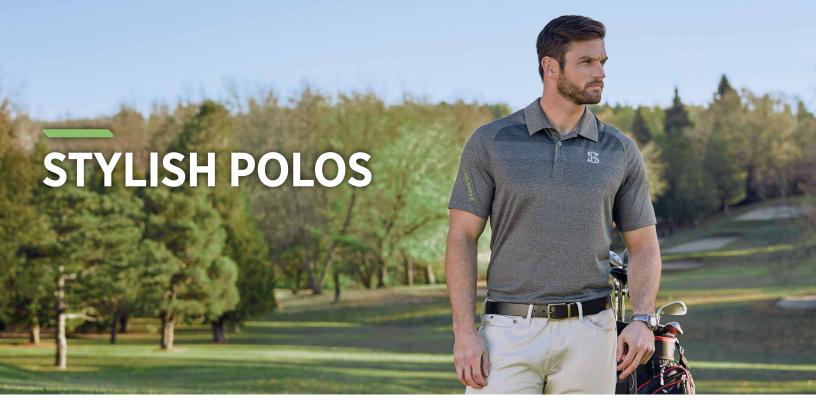

**ANTERO** SHORT SLEEVE POLO

M 16703 (S - 3XL) W 96703 (XS - 2XL)

155 g/m<sup>2</sup> (4.6 oz/yd<sup>2</sup>).

430

100% Micro polyester cross dyed

knit face with 100% Micro polyester

cooling yarn back with wicking finish,

55% Cotton / 40% Polyester / 5% Elastane slub jersey knit with

## **FEATURES**

- Contrast graphic print detail
- Centre front no button placket (women's)
- Side seam taping detail
- V-notch side slits (men's)

## AS LOW AS

BLANK

BRANDED



**LARAMIE** SHORT SLEEVE POLO

M 16610 (S - 3XL) W 96610 (XS - 2XL)

585

925

wicking finish,  $178 \text{ g/m}^2 (5.3 \text{ oz/yd}^2)$ .

- Centre front 6 button placket (women's)
- Two piece Self fabric collar
- Contrast piping
- Contrast sleeve cuff detail

# AS LOW AS

**BLANK** 

BRANDED



NEW

**SAGANO** SHORT SL